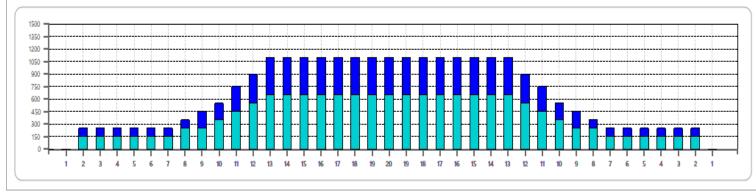

Cleaner Ratio Main Mix Cleaner Ratio Back End Mix Cleaner Ratio Back End Distance Buffer RPM: 4 = 700 | 3 = 500 | 2 = 200 | 1 = 100

NA NA NA Forward Reverse Combined

|                  | 1              |                |                 |                 | I              |                |
|------------------|----------------|----------------|-----------------|-----------------|----------------|----------------|
| Item             | 3L-7L:18L-18R  | 8L-12L:18L-18R | 13L-17L:18L-18R | 18L-18R:17R-13R | 18L-18R:12R-8R | 18L-18R:7R-3R  |
| Description      | Outside:Middle | Middle:Middle  | Inside:Middle   | Mlddle: Inside  | Middle:Middle  | Middle:Outside |
| Track Zone Ratio | 4.4            | 1.83           | 1               | 1               | 1.83           | 4.4            |