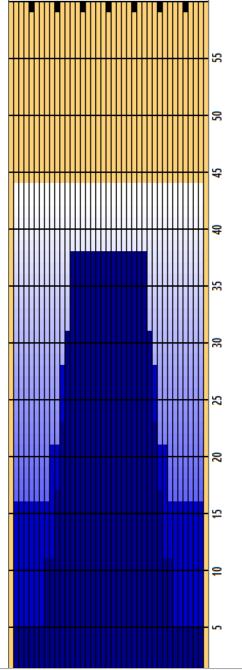

## 3\_manna\_SM\_DM\_Version

40

Oil Pattern Distance **Forward Oil Total Tank Configuration** 

44 15.25 mL **A Only** 

**Reverse Brush Drop Reverse Oil Total** 10.25 mL Tank A Conditioner Your choice Oil Per Board **Volume Oil Total Tank B Conditioner** 

50 ul 25.5 mL Your choice

|   | START | STOP | LOADS | SPEED | CROSSED | START | END  | FEET | T.OIL |
|---|-------|------|-------|-------|---------|-------|------|------|-------|
| 1 | 2L    | 2R   | 3     | 18    | 111     | 0.0   | 5.1  | 5.1  | 5550  |
| 2 | 8L    | 8R   | 2     | 22    | 50      | 5.1   | 11.3 | 6.2  | 2500  |
| 3 | 10L   | 10R  | 2     | 22    | 42      | 11.3  | 17.5 | 6.2  | 2100  |
| 4 | 11L   | 11R  | 2     | 22    | 38      | 17.5  | 23.7 | 6.2  | 1900  |
| 5 | 12L   | 12R  | 2     | 26    | 34      | 23.7  | 31.0 | 7.3  | 1700  |
| 6 | 13L   | 13R  | 2     | 26    | 30      | 31.0  | 38.3 | 7.3  | 1500  |
| 7 | 2L    | 2R   | 0     | 26    | 0       | 38.3  | 44.0 | 5.7  | 0     |
|   |       |      |       |       |         |       |      |      |       |
|   |       |      |       |       |         |       |      |      |       |
|   |       |      |       |       |         |       |      |      |       |
|   |       |      |       |       |         |       |      |      |       |
|   |       |      |       |       |         |       |      |      |       |
|   |       |      |       |       |         |       |      |      |       |
|   |       |      |       |       |         |       |      |      |       |

|   | START | STOP | LOADS | SPEED | CROSSED | START | END  | FEET  | T.OIL |
|---|-------|------|-------|-------|---------|-------|------|-------|-------|
| 1 | 2L    | 2R   | 0     | 26    |         | 44.0  |      |       | 0     |
| 2 | 13L   | 13R  | 2     | 26    | 30      | 38.0  | 30.7 | -7.3  | 1500  |
| 3 | 12L   | 12R  | 1     | 22    | 17      | 30.7  | 27.6 | -3.1  | 850   |
| 4 | 11L   | 11R  | 2     | 22    | 38      | 27.6  | 21.4 | -6.2  | 1900  |
| 5 | 9L    | 9R   | 2     | 18    | 46      | 21.4  | 16.3 | -5.1  | 2300  |
| 6 | 2L    | 2R   | 2     | 18    | 74      | 16.3  | 11.2 | -5.1  | 3700  |
| 7 | 2L    | 2R   | 0     | 14    | 0       | 11.2  | 0.0  | -11.2 | 0     |
|   |       |      |       |       |         |       |      |       |       |
|   |       |      |       |       |         |       |      |       |       |
|   |       |      |       |       |         |       |      |       |       |
|   |       |      |       |       |         |       |      |       |       |
|   |       |      |       |       |         |       |      |       |       |
|   |       |      |       |       |         |       |      |       |       |